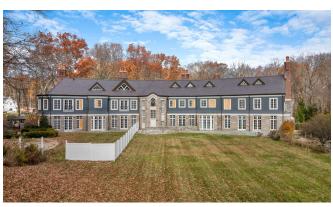

## Stunning Architectural Masterpiece

119 Proprietors Xing, New Canaan, CT 06840 | Price upon request

This stunning architectural masterpiece was built and designed by award-winning architect James E Gearity to replicate an old English Country Manor. Known as the Pemberly, this estate was built of the highest standards using extraordinary materials such as Welsh slate roofing, soaring brick chimneys, hand-carved beams and timbers, custom ironwork art, handcrafted glass and stone wine grotto, and a two-story circular library. The great room was inspired by Windsor Castle. This amazing estate of over 20,800 square feet, boasts nine-foot ceilings, six bedrooms, six full and three partial baths. Situated on 4+/-lush acres with English gardens originally designed by Elise Nursery, boasts a reflecting pool, patio with fireplace, and an expansive limestone terrace running the entire length of the home. Property sold "As-is". Buyer and/or buyer's agent responsible for verifying all pertinent information deemed relevant by the prospective buyer, including but not limited to square footage, acreage, utilities, taxes, zoning, permitting, condition, school zones, HOAs, etc.