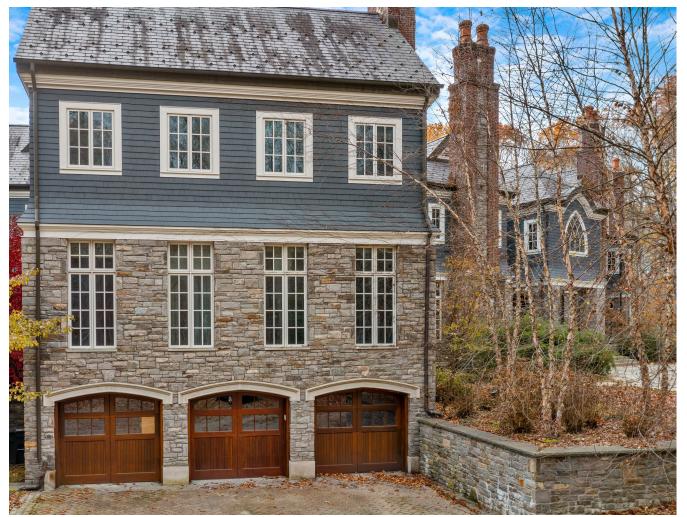

## Stunning Architectural Masterpiece

119 Proprietors Xing, New Canaan, CT 06840 | Price upon request

This stunning architectural masterpiece was built and designed by award-winning architect James E Gearity to replicate an old English Country Manor. Known as the Pemberly, this estate was built of the highest standards using extraordinary materials such as Welsh slate roofing, soaring brick chimneys, hand-carved beams and timbers, custom ironwork art, handcrafted glass and stone wine grotto, and a two-story circular library. The great room was inspired by Windsor Castle. This amazing estate of over 20,800 square feet, boasts nine-foot ceilings, six bedrooms, six full and three partial baths. Situated on 4+/-lush acres with English gardens originally designed by Elise Nursery, boasts a reflecting pool, patio with fireplace, and an expansive limestone terrace running the entire length of the home. Property sold "As-is". Buyer and/or buyer's agent responsible for verifying all pertinent information deemed relevant by the prospective buyer, including but not limited to square footage, acreage, utilities, taxes, zoning, permitting, condition, school zones, HOAs, etc.