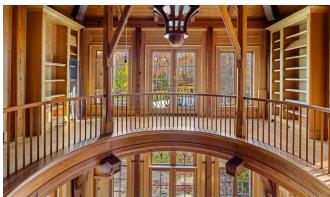

## Stunning Architectural Masterpiece

119 Proprietors Xing, New Canaan, CT 06840 | Price upon request

This stunning architectural masterpiece was built and designed by award-winning architect James E Gearity to replicate an old English Country Manor. Known as the Pemberly, this estate was built of the highest standards using extraordinary materials such as Welsh slate roofing, soaring brick chimneys, hand-carved beams and timbers, custom ironwork art, handcrafted glass and stone wine grotto, and a two-story circular library. The great room was inspired by Windsor Castle. This amazing estate of over 20,800 square feet, boasts nine-foot ceilings, six bedrooms, six full and three partial baths. Situated on 4+/-lush acres with English gardens originally designed by Elise Nursery, boasts a reflecting pool, patio with fireplace, and an expansive limestone terrace running the entire length of the home. Property sold "As-is". Buyer and/or buyer's agent responsible for verifying all pertinent information deemed relevant by the prospective buyer, including but not limited to square footage, acreage, utilities, taxes, zoning, permitting, condition, school zones, HOAs, etc.