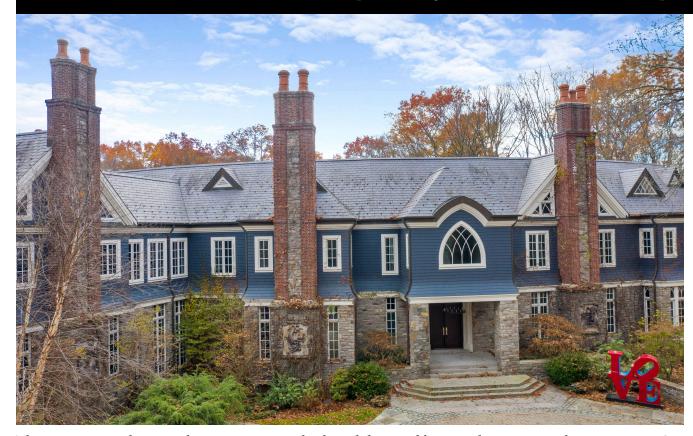

## Stunning Architectural Masterpiece

119 Proprietors Xing, New Canaan, CT 06840 | Price upon request

This stunning architectural masterpiece was built and designed by award-winning architect James E Gearity to replicate an old English Country Manor. Known as the Pemberly, this estate was built of the highest standards using extraordinary materials such as Welsh slate roofing, soaring brick chimneys, hand-carved beams and timbers, custom ironwork art, handcrafted glass and stone wine grotto, and a two-story circular library. The great room was inspired by Windsor Castle. This amazing estate of over 20,800 square feet, boasts nine-foot ceilings, six bedrooms, six full and three partial baths. Situated on 4+/-lush acres with English gardens originally designed by Elise Nursery, boasts a reflecting pool, patio with fireplace, and an expansive limestone terrace running the entire length of the home. Property sold "As-is". Buyer and/or buyer's agent responsible for verifying all pertinent information deemed relevant by the prospective buyer, including but not limited to square footage, acreage, utilities, taxes, zoning, permitting, condition, school zones, HOAs, etc.