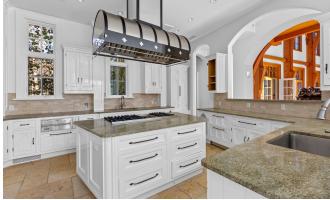

## Stunning Architectural Masterpiece

119 Proprietors Xing, New Canaan, CT 06840 | Price upon request

This stunning architectural masterpiece was built and designed by award-winning architect James E Gearity to replicate an old English Country Manor. Known as the Pemberly, this estate was built of the highest standards using extraordinary materials such as Welsh slate roofing, soaring brick chimneys, hand-carved beams and timbers, custom ironwork art, handcrafted glass and stone wine grotto, and a two-story circular library. The great room was inspired by Windsor Castle. This amazing estate of over 20,800 square feet, boasts nine-foot ceilings, six bedrooms, six full and three partial baths. Situated on 4+/-lush acres with English gardens originally designed by Elise Nursery, boasts a reflecting pool, patio with fireplace, and an expansive limestone terrace running the entire length of the home. Property sold "As-is". Buyer and/or buyer's agent responsible for verifying all pertinent information deemed relevant by the prospective buyer, including but not limited to square footage, acreage, utilities, taxes, zoning, permitting, condition, school zones, HOAs, etc.