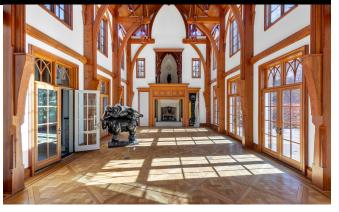

## Stunning Architectural Masterpiece

119 Proprietors Xing, New Canaan, CT 06840 | Price upon request

This stunning architectural masterpiece was built and designed by award-winning architect James E Gearity to replicate an old English Country Manor. Known as the Pemberly, this estate was built of the highest standards using extraordinary materials such as Welsh slate roofing, soaring brick chimneys, hand-carved beams and timbers, custom ironwork art, handcrafted glass and stone wine grotto, and a two-story circular library. The great room was inspired by Windsor Castle. This amazing estate of over 20,800 square feet, boasts nine-foot ceilings, six bedrooms, six full and three partial baths. Situated on 4+/-lush acres with English gardens originally designed by Elise Nursery, boasts a reflecting pool, patio with fireplace, and an expansive limestone terrace running the entire length of the home. Property sold "As-is". Buyer and/or buyer's agent responsible for verifying all pertinent information deemed relevant by the prospective buyer, including but not limited to square footage, acreage, utilities, taxes, zoning, permitting, condition, school zones, HOAs, etc.