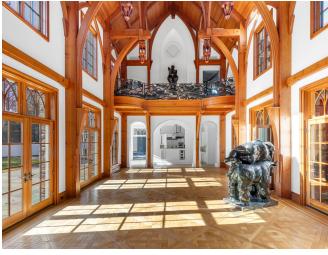

## Stunning Architectural Masterpiece

119 Proprietors Xing, New Canaan, CT 06840 | Price upon request

This stunning architectural masterpiece was built and designed by award-winning architect James E Gearity to replicate an old English Country Manor. Known as the Pemberly, this estate was built of the highest standards using extraordinary materials such as Welsh slate roofing, soaring brick chimneys, hand-carved beams and timbers, custom ironwork art, handcrafted glass and stone wine grotto, and a two-story circular library. The great room was inspired by Windsor Castle. This amazing estate of over 20,800 square feet, boasts nine-foot ceilings, six bedrooms, six full and three partial baths. Situated on 4+/-lush acres with English gardens originally designed by Elise Nursery, boasts a reflecting pool, patio with fireplace, and an expansive limestone terrace running the entire length of the home. Property sold "As-is". Buyer and/or buyer's agent responsible for verifying all pertinent information deemed relevant by the prospective buyer, including but not limited to square footage, acreage, utilities, taxes, zoning, permitting, condition, school zones, HOAs, etc.