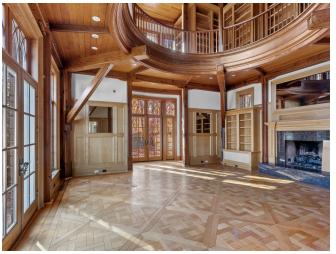

## Stunning Architectural Masterpiece

119 Proprietors Xing, New Canaan, CT 06840 | Price upon request

This stunning architectural masterpiece was built and designed by award-winning architect James E Gearity to replicate an old English Country Manor. Known as the Pemberly, this estate was built of the highest standards using extraordinary materials such as Welsh slate roofing, soaring brick chimneys, hand-carved beams and timbers, custom ironwork art, handcrafted glass and stone wine grotto, and a two-story circular library. The great room was inspired by Windsor Castle. This amazing estate of over 20,800 square feet, boasts nine-foot ceilings, six bedrooms, six full and three partial baths. Situated on 4+/-lush acres with English gardens originally designed by Elise Nursery, boasts a reflecting pool, patio with fireplace, and an expansive limestone terrace running the entire length of the home. Property sold "As-is". Buyer and/or buyer's agent responsible for verifying all pertinent information deemed relevant by the prospective buyer, including but not limited to square footage, acreage, utilities, taxes, zoning, permitting, condition, school zones, HOAs, etc.