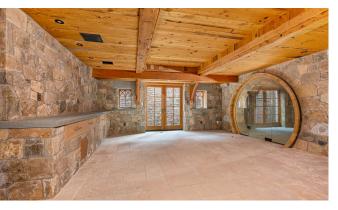

## Stunning Architectural Masterpiece

119 Proprietors Xing, New Canaan, CT 06840 | Price upon request

This stunning architectural masterpiece was built and designed by award-winning architect James E Gearity to replicate an old English Country Manor. Known as the Pemberly, this estate was built of the highest standards using extraordinary materials such as Welsh slate roofing, soaring brick chimneys, hand-carved beams and timbers, custom ironwork art, handcrafted glass and stone wine grotto, and a two-story circular library. The great room was inspired by Windsor Castle. This amazing estate of over 20,800 square feet, boasts nine-foot ceilings, six bedrooms, six full and three partial baths. Situated on 4+/-lush acres with English gardens originally designed by Elise Nursery, boasts a reflecting pool, patio with fireplace, and an expansive limestone terrace running the entire length of the home. Property sold "As-is". Buyer and/or buyer's agent responsible for verifying all pertinent information deemed relevant by the prospective buyer, including but not limited to square footage, acreage, utilities, taxes, zoning, permitting, condition, school zones, HOAs, etc.