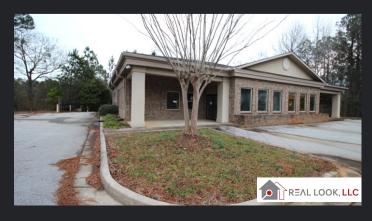

## ABOUT THE PROPERTY

4,476+/- SF brick office/medical building situated on 1.57+/- acres. Built in 2005, this property contains 2 suites, one of which is unfinished. Features include tile and carpet flooring, 35 asphalt paved parking spots, concrete sidewalks, pole-mounted lights, and low-maintenance landscaping. Selling on behalf of the United States Marshals Service. Property sold "As-is". Buyer and/or buyer's agent responsible for verifying all pertinent information deemed relevant by the prospective buyer including but not limited to square footage, acreage, utilities, taxes, permitting, condition, school zones, HOA's, etc. USMS requires a 21-day marketing period. Parcel #: J38 00 318A