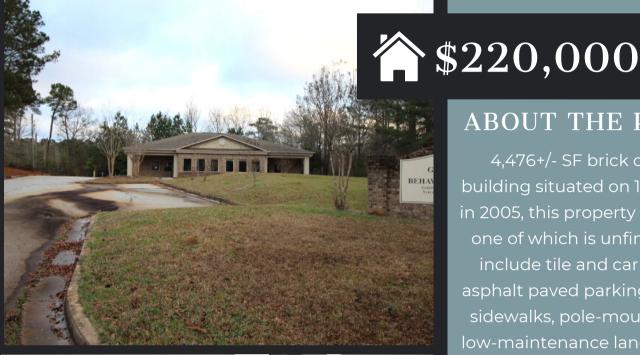

## ABOUT THE PROPERTY

4,476+/- SF brick office/medical building situated on 1.57+/- acres. Built in 2005, this property contains 2 suites, one of which is unfinished. Features include tile and carpet flooring, 35 asphalt paved parking spots, concrete sidewalks, pole-mounted lights, and low-maintenance landscaping. Selling on behalf of the United States Marshals Service. Property sold "As-is". Buyer and/or buyer's agent responsible for verifying all pertinent information deemed relevant by the prospective buyer including but not limited to square footage, acreage, utilities, taxes, permitting, condition, school zones, HOA's, etc. USMS requires a 21-day marketing period. Parcel #: J38 00 318A