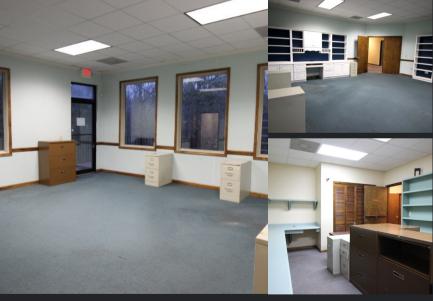

## ABOUT THE PROPERTY

4,476+/- SF brick office/medical building situated on 1.57+/- acres. Built in 2005, this property contains 2 suites, one of which is unfinished. Features include tile and carpet flooring, 35 asphalt paved parking spots, concrete sidewalks, pole-mounted lights, and low-maintenance landscaping. Selling on behalf of the United States Marshals Service. Property sold "As-is". Buyer and/or buyer's agent responsible for verifying all pertinent information deemed relevant by the prospective buyer including but not limited to square footage, acreage, utilities, taxes, permitting, condition, school zones, HOA's, etc. USMS requires a 21-day marketing period. Parcel #: J38 00 318A