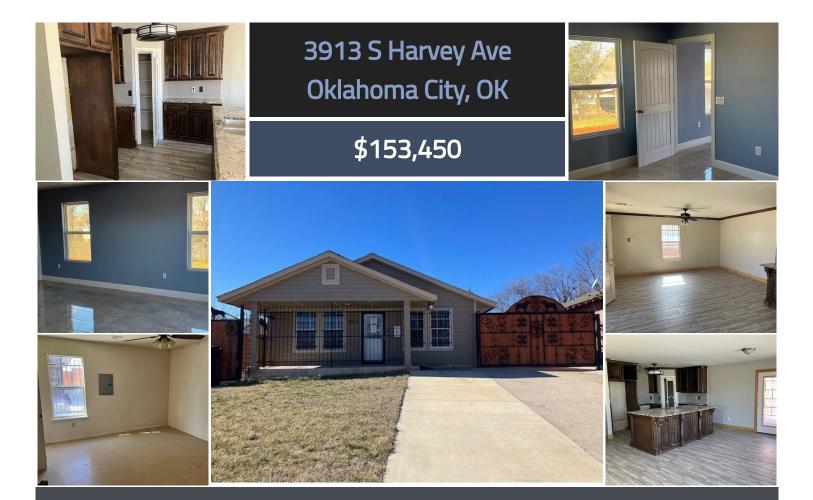

Welcome to this delightful ranch-style home boasting over 1,200 square feet of comfortable living space. Featuring three bedrooms and two bathrooms, this residence offers a cozy atmosphere with beautiful tilework throughout. The kitchen is a focal point, adorned with granite countertops and elegant tile backsplash. Beyond the gated entrance and wrought iron fencing, discover a detached apartment with an additional 680 square feet of living space and two-half bathrooms-an ideal space for guests or a private retreat. The property also includes a convenient storage area, a carport, and a deck for outdoor enjoyment.

- House
- Draper Park
- 2 Full Baths
- 1961 SF.
- Built in 2002
- Deck
- Covered
  Porch

- Ranch Style
- Bedrooms
- 2 Half Baths
- 7000 Sq. Ft. Lot
- Central A/C
- Fence
- Outbuilding

**Barry Wichert** Barry Wichert