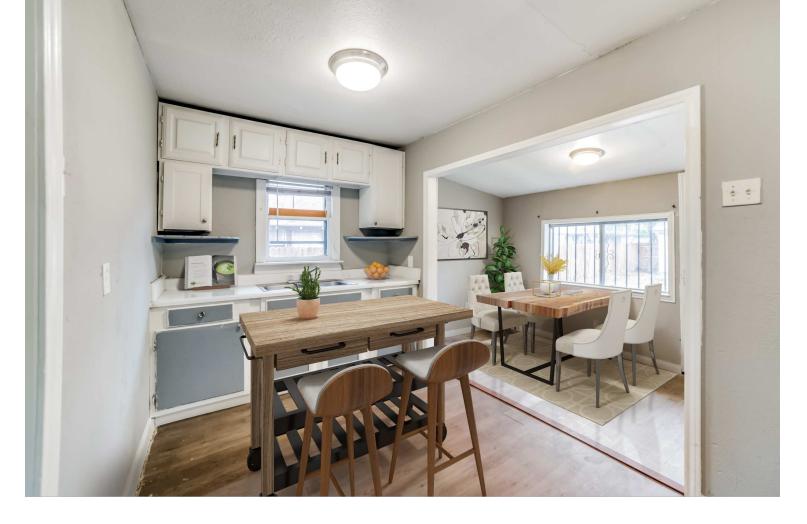

## About The Property

Investor's Dream! Palm Heights character-filled single story home offers a prime investment prospect courtesy of its central location, vintage appeal, and larger fully fenced-in lot! This bungalow home gives you 2 bedrooms (one with a bedroom-sized walk-in-closet), 1 bathroom, and a cozy 953 sq ft of living space. The home offers wood floors, creative use of space to make the home feel more spacious, more modern windows, and an oversized 500SF+ detached garage. The kitchen is equipped with a cheery window over the sink, laundry space in the kitchen, and currently lacks appliances.