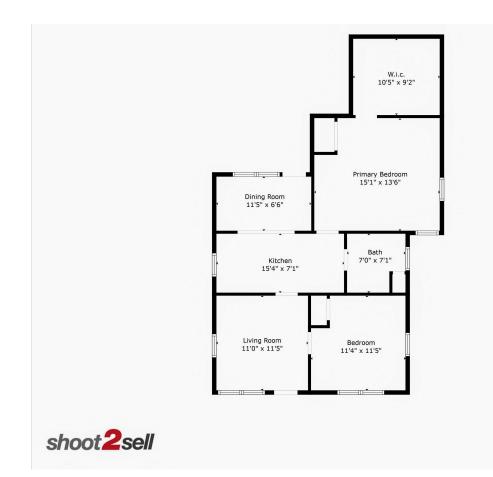

## About The Property

Investor's Dream! Palm Heights character-filled single story home offers a prime investment prospect courtesy of its central location, vintage appeal, and larger fully fenced-in lot! This bungalow home gives you 2 bedrooms (one with a bedroom-sized walk-in-closet), 1 bathroom, and a cozy 953 sq ft of living space. The home offers wood floors, creative use of space to make the home feel more spacious, more modern windows, and an oversized 500SF+ detached garage. The kitchen is equipped with a cheery window over the sink, laundry space in the kitchen, and currently lacks appliances.

1 BATH 2 BED 953 SQ FT SF per appraisal

### Features

- 🛛 Wood floors and vintage charm 🕅
- 🛛 Detached 500 SF+ garage great potential to convert to ADU! 🕅
  - 🛛 Great floorplan 🕅
  - 🛛 Fully fenced yard 🕅
  - Massive walk-in closet