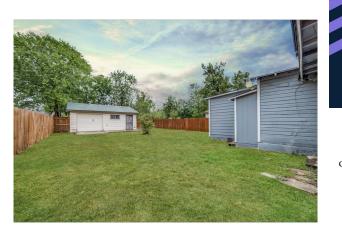

## About The Property

Investor's Dream! Palm Heights character-filled single story home offers a prime investment prospect courtesy of its central location, vintage appeal, and larger fully fenced-in lot! This bungalow home gives you 2 bedrooms (one with a bedroom-sized walk-in-closet), 1 bathroom, and a cozy 953 sq ft of living space. The home offers wood floors, creative use of space to make the home feel more spacious, more modern windows, and an oversized 500SF+ detached garage. The kitchen is equipped with a cheery window over the sink, laundry space in the kitchen, and currently lacks appliances.

### Features

- 🛛 Wood floors and vintage charm 🕅
- 🛛 Detached 500 SF+ garage great potential to convert to ADU! 🕅
  - 🛛 Great floorplan 🕅
  - 🛛 Fully fenced yard 🕅
  - Massive walk-in closet