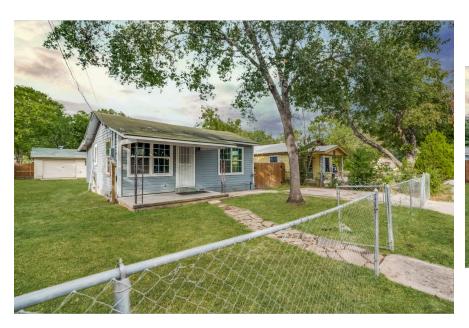

## About The Property

Investor's Dream! Palm Heights character-filled single story home offers a prime investment prospect courtesy of its central location, vintage appeal, and larger fully fenced-in lot! This bungalow home gives you 2 bedrooms (one with a bedroom-sized walk-in-closet), 1 bathroom, and a cozy 953 sq ft of living space. The home offers wood floors, creative use of space to make the home feel more spacious, more modern windows, and an oversized 500SF+ detached garage. The kitchen is equipped with a cheery window over the sink, laundry space in the kitchen, and currently lacks appliances.

### Features

- 🛛 Wood floors and vintage charm 🕅
- 🛛 Detached 500 SF+ garage great potential to convert to ADU! 🕅
  - 🛛 Great floorplan 🕅
  - 🛛 Fully fenced yard 🕅
  - Massive walk-in closet