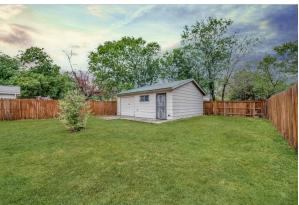

## About The Property

Investor's Dream! Palm Heights character-filled single story home offers a prime investment prospect courtesy of its central location, vintage appeal, and larger fully fenced-in lot! This bungalow home gives you 2 bedrooms (one with a bedroom-sized walk-in-closet), 1 bathroom, and a cozy 953 sq ft of living space. The home offers wood floors, creative use of space to make the home feel more spacious, more modern windows, and an oversized 500SF+ detached garage. The kitchen is equipped with a cheery window over the sink, laundry space in the kitchen, and currently lacks appliances.

### Features

- 🛛 Wood floors and vintage charm 🕅
- 🛛 Detached 500 SF+ garage great potential to convert to ADU! 🕅
  - 🛛 Great floorplan 🕅
  - 🛛 Fully fenced yard 🕅
  - Massive walk-in closet