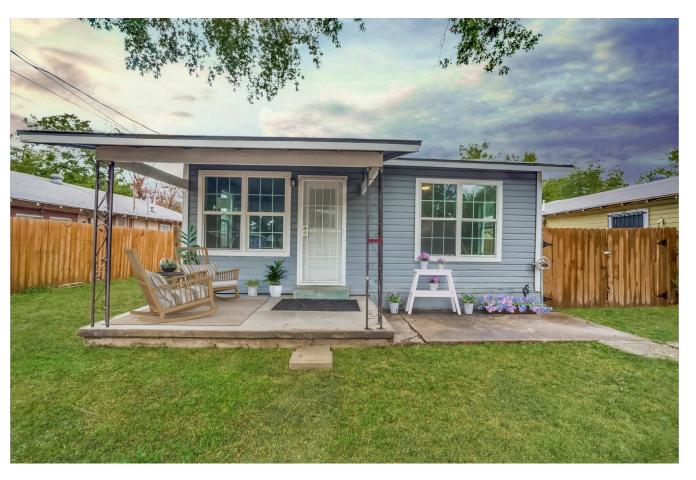

## About The Property

Investor's Dream! Palm Heights character-filled single story home offers a prime investment prospect courtesy of its central location, vintage appeal, and larger fully fenced-in lot! This bungalow home gives you 2 bedrooms (one with a bedroom-sized walk-in-closet), 1 bathroom, and a cozy 953 sq ft of living space. The home offers wood floors, creative use of space to make the home feel more spacious, more modern windows, and an oversized 500SF+ detached garage. The kitchen is equipped with a cheery window over the sink, laundry space in the kitchen, and currently lacks appliances.

### Features

- 🛛 Wood floors and vintage charm 🕅
- 🛛 Detached 500 SF+ garage great potential to convert to ADU! 🕅
  - 🛛 Great floorplan 🕅
  - 🛛 Fully fenced yard 🕅
  - Massive walk-in closet