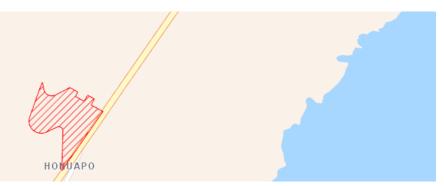

## 95-4928 HAWAII BELT RD, NAALEHU, HI 96772

Kau

| MLS 711428   Parcel 3-9-5-14-46<br>Land   Fee Simple   Hold |
|-------------------------------------------------------------|
| Land Area 10 ac                                             |
| Zoning A-20A                                                |
| Flood Zone X                                                |
| Lava Zone 6                                                 |
| Lot Description Wooded                                      |
| Topography Gentle Slope                                     |

## REMARKS

Part of the historic Hutchinson Sugar Plantation that dates back to 1868. This 10 acre parcel was the site of a mill that processed sugar cane. The lot has many old structures and infrastructure. The upper portion of the lot has trees, pasture and ocean views. Located just across the road from Whittington Beach Park and 3 miles from Naahelu with restaurants and shopping.