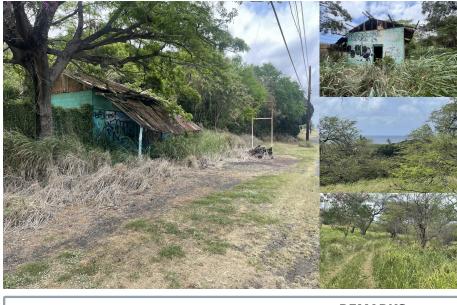

## REMARKS

Part of the historic Hutchinson Sugar Plantation that dates back to 1868. This 10 acre parcel was the site of a mill that processed sugar cane. The lot has many old structures and infrastructure. The upper portion of the lot has trees, pasture and ocean views. Located just across the road from Whittington Beach Park and 3 miles from Naahelu with restaurants and shopping.

## UTILITIES & FEATURES TELEPHONE AVAILABILITY: Cell INTERNET AVAILABILITY: TV AVAILABILITY: ROADS: State POWER: Overhead SOLID WASTE DISP: None WATER: None WASTEWATER: Cesspool ASSD TOTAL: \$286,200 ASSMNT YR: 2024 CURRENT TAXES: \$1,478.24 VIEWS: Forest, Mountain