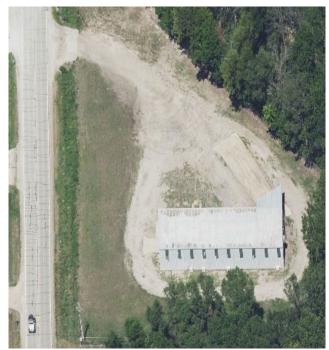

## 14340 State Route 29, Herscher, IL.

Standalone single-tenant

warehouse/light manufacturing building

Available for sale is an industrial, concrete slab, single-tenant warehouse/light manufacturing building, totaling 5,760 square feet with a 400 sqft office area. Building is of steel construction, with open floor plan layout, insulated walls, 400+ amp electric service, two overhead service doors with one being having a trailer loading dock. Clear ceiling height in warehouse area is 14 feet. Site area is 1.65 acres (71,874 sqft), and is located in a light industrial district, zoned I-1. Permitted uses include but not limited to, warehousing, agricultural uses, retail services, light industrial uses. The property is located in unincorporated Pekin, Illinois, within Tazewell County, in the western portion of the county, approximately 11 miles southwest of the City of Peoria. The area is served by interstates I 55, I 155 & I 74 and Pekin Municipal Airport, approximately seven miles southwest of the city's central business district.