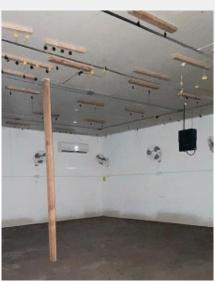

## 14340 State Route 29, Herscher, IL.

Standalone single-tenant

warehouse/light manufacturing building

Available for sale is an industrial, concrete slab, single-tenant warehouse/light manufacturing building, totaling 5,760 square feet with a 400 sqft office area. Building is of steel construction, with open floor plan layout, insulated walls, 400+ amp electric service, two overhead service doors with one being having a trailer loading dock. Clear ceiling height in warehouse area is 14 feet. Site area is 1.65 acres (71,874 sqft), and is located in a light industrial district, zoned I-1. Permitted uses include but not limited to, warehousing, agricultural uses, retail services, light industrial uses. The property is located in unincorporated Pekin, Illinois, within Tazewell County, in the western portion of the county, approximately 11 miles southwest of the City of Peoria. The area is served by interstates I 55, I 155 & I 74 and Pekin Municipal Airport, approximately seven miles southwest of the city's central business district.