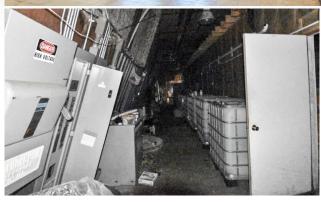

## 14340 State Route 29, Herscher, IL.

Standalone single-tenant

warehouse/light manufacturing building

Available for sale is an industrial, concrete slab, single-tenant warehouse/light manufacturing building, totaling 5,760 square feet with a 400 sqft office area. Building is of steel construction, with open floor plan layout, insulated walls, 400+ amp electric service, two overhead service doors with one being having a trailer loading dock. Clear ceiling height in warehouse area is 14 feet. Site area is 1.65 acres (71,874 sqft), and is located in a light industrial district, zoned I-1. Permitted uses include but not limited to, warehousing, agricultural uses, retail services, light industrial uses. The property is located in unincorporated Pekin, Illinois, within Tazewell County, in the western portion of the county, approximately 11 miles southwest of the City of Peoria. The area is served by interstates I 55, I 155 & I 74 and Pekin Municipal Airport, approximately seven miles southwest of the city's central business district.