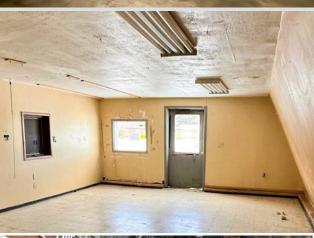

## 14340 State Route 29, Herscher, IL.

Standalone single-tenant

warehouse/light manufacturing building

Available for sale is an industrial, concrete slab, single-tenant warehouse/light manufacturing building, totaling 5,760 square feet with a 400 sqft office area. Building is of steel construction, with open floor plan layout, insulated walls, 400+ amp electric service, two overhead service doors with one being having a trailer loading dock. Clear ceiling height in warehouse area is 14 feet. Site area is 1.65 acres (71,874 sqft), and is located in a light industrial district, zoned I-1. Permitted uses include but not limited to, warehousing, agricultural uses, retail services, light industrial uses. The property is located in unincorporated Pekin, Illinois, within Tazewell County, in the western portion of the county, approximately 11 miles southwest of the City of Peoria. The area is served by interstates I 55, I 155 & I 74 and Pekin Municipal Airport, approximately seven miles southwest of the city's central business district.