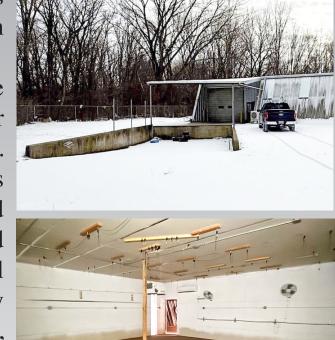

## 14340 State Route 29, Herscher, IL.

Standalone single-tenant

warehouse/light manufacturing building

Available for sale is an industrial, concrete slab, single-tenant warehouse/light manufacturing building, totaling 5,760 square feet with a 400 sqft office area. Building is of steel construction, with open floor plan layout, insulated walls, 400+ amp electric service, two overhead service doors with one being having a trailer loading dock. Clear ceiling height in warehouse area is 14 feet. Site area is 1.65 acres (71,874 sqft), and is located in a light industrial district, zoned I-1. Permitted uses include but not limited to, warehousing, agricultural uses, retail services, light industrial uses. The property is located in unincorporated Pekin, Illinois, within Tazewell County, in the western portion of the county, approximately 11 miles southwest of the City of Peoria. The area is served by interstates I 55, I 155 & I 74 and Pekin Municipal Airport, approximately seven miles southwest of the city's central business district.