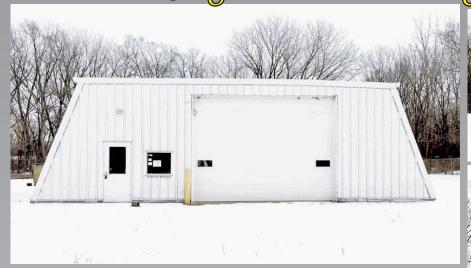

## 14340 State Route 29, Herscher, IL.

Standalone single-tenant

warehouse/light manufacturing building

Available for sale is an industrial, concrete slab, single-tenant warehouse/light manufacturing building, totaling 5,760 square feet with a 400 sqft office area. Building is of steel construction, with open floor plan layout, insulated walls, 400+ amp electric service, two overhead service doors with one being having a trailer loading dock. Clear ceiling height in warehouse area is 14 feet. Site area is 1.65 acres (71,874 sqft), and is located in a light industrial district, zoned I-1. Permitted uses include but not limited to, warehousing, agricultural uses, retail services, light industrial uses. The property is located in unincorporated Pekin, Illinois, within Tazewell County, in the western portion of the county, approximately 11 miles southwest of the City of Peoria. The area is served by interstates I 55, I 155 & I 74 and Pekin Municipal Airport, approximately seven miles southwest of the city's central business district.