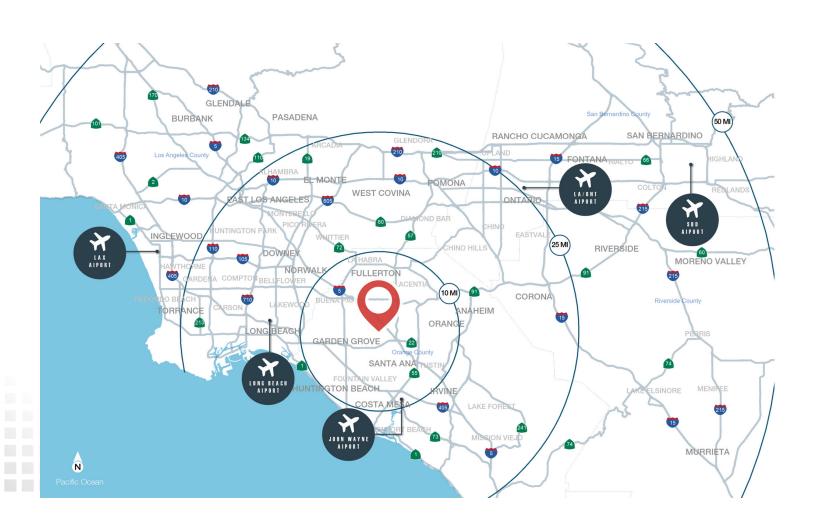

## **Property Description**

- NAI Capital, Inc. is pleased to offer exclusively for sale the fee-simple interest in the Anaheim Express Inn Maingate ("the Property"). The Property is a 2-story, 60-room, limitedservice hotel built in 1978.
- The Property is located walking distance to the main gates of Disneyland in Anaheim, CA
- The Property has great local and regional access, with the site located along the south side of W. Orangewood Ave just west of I-5 freeway.
- This Property is being sold by the US Marshals Service.
  This is a seized US asset sold free and clear. Since this is a government sale, all figures and facts need to be verified by Buyer.
- DRIVE BY ONLY. PLEASE DO NOT DISTURB HOTEL STAFF OR GUESTS.