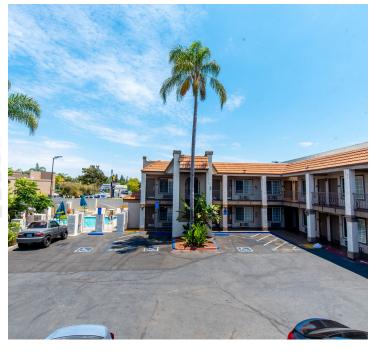

## **Property Description**

- NAI Capital, Inc. is pleased to offer exclusively for sale the fee-simple interest in the Anaheim Express Inn Maingate ("the Property"). The Property is a 2-story, 60-room, limitedservice hotel built in 1978.
- The Property is located walking distance to the main gates of Disneyland in Anaheim, CA
- The Property has great local and regional access, with the site located along the south side of W. Orangewood Ave just west of I-5 freeway.
- This Property is being sold by the US Marshals Service.
  This is a seized US asset sold free and clear. Since this is a government sale, all figures and facts need to be verified by Buyer.
- DRIVE BY ONLY. PLEASE DO NOT DISTURB HOTEL STAFF OR GUESTS.