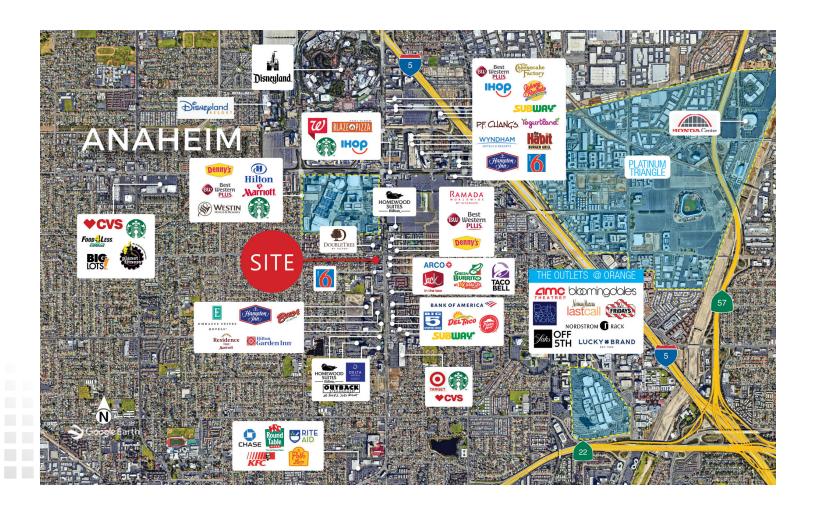

## **Property Description**

- NAI Capital, Inc. is pleased to offer exclusively for sale the fee-simple interest in the Anaheim Express Inn Maingate ("the Property"). The Property is a 2-story, 60-room, limitedservice hotel built in 1978.
- The Property is located walking distance to the main gates of Disneyland in Anaheim, CA
- The Property has great local and regional access, with the site located along the south side of W. Orangewood Ave just west of I-5 freeway.
- This Property is being sold by the US Marshals Service.
  This is a seized US asset sold free and clear. Since this is a government sale, all figures and facts need to be verified by Buyer.
- DRIVE BY ONLY. PLEASE DO NOT DISTURB HOTEL STAFF OR GUESTS.