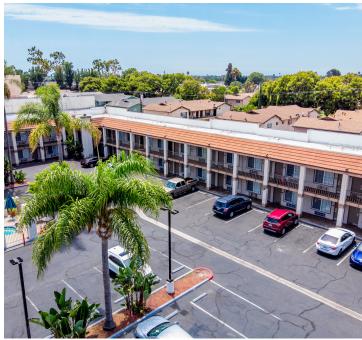

## **Property Description**

- NAI Capital, Inc. is pleased to offer exclusively for sale the fee-simple interest in the Anaheim Express Inn Maingate ("the Property"). The Property is a 2-story, 60-room, limitedservice hotel built in 1978.
- The Property is located walking distance to the main gates of Disneyland in Anaheim, CA
- The Property has great local and regional access, with the site located along the south side of W. Orangewood Ave just west of I-5 freeway.
- This Property is being sold by the US Marshals Service.
  This is a seized US asset sold free and clear. Since this is a government sale, all figures and facts need to be verified by Buyer.
- DRIVE BY ONLY. PLEASE DO NOT DISTURB HOTEL STAFF OR GUESTS.