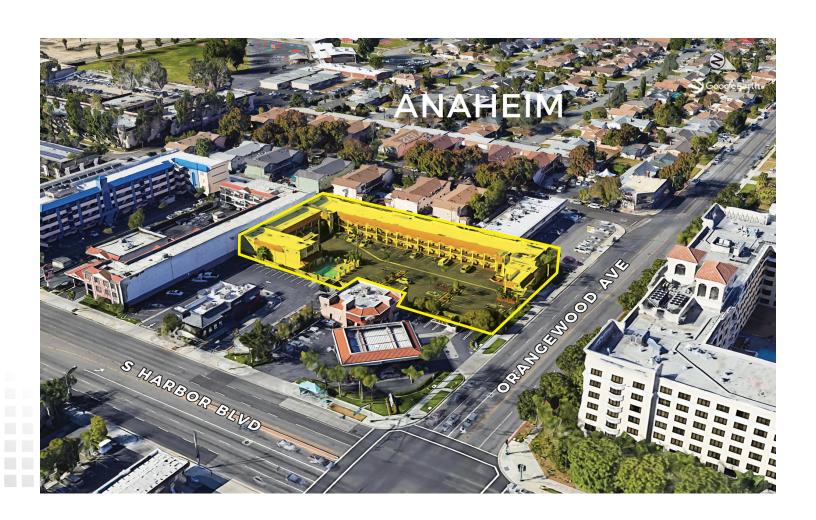

## **Property Description**

- NAI Capital, Inc. is pleased to offer exclusively for sale the fee-simple interest in the Anaheim Express Inn Maingate ("the Property"). The Property is a 2-story, 60-room, limitedservice hotel built in 1978.
- The Property is located walking distance to the main gates of Disneyland in Anaheim, CA
- The Property has great local and regional access, with the site located along the south side of W. Orangewood Ave just west of I-5 freeway.
- This Property is being sold by the US Marshals Service.
  This is a seized US asset sold free and clear. Since this is a government sale, all figures and facts need to be verified by Buyer.
- DRIVE BY ONLY. PLEASE DO NOT DISTURB HOTEL STAFF OR GUESTS.