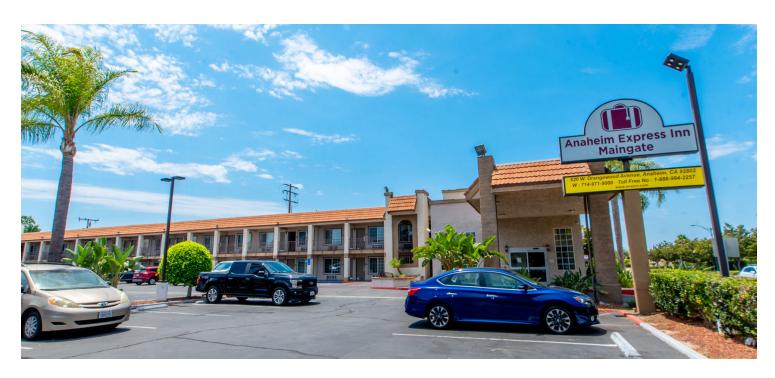

## **DISNEYLAND-SUBMARKET** 60-ROOM HOTEL FOR SALE

# ANAHEIM EXPRESS INN MAINGATE

620 W. ORANGEWOOD AVE ANAHEIM, CALIFORNIA 92802

| $\mathbf{a}$ | <br>н | DI | м | CI. | IIV | $\Lambda$ | ЛΛ | - | v |
|--------------|-------|----|---|-----|-----|-----------|----|---|---|

## **Property Description**

- NAI Capital, Inc. is pleased to offer exclusively for sale the fee-simple interest in the Anaheim Express Inn Maingate ("the Property"). The Property is a 2-story, 60-room, limitedservice hotel built in 1978.
- The Property is located walking distance to the main gates of Disneyland in Anaheim, CA
- The Property has great local and regional access, with the site located along the south side of W. Orangewood Ave just west of I-5 freeway.
- This Property is being sold by the US Marshals Service.
  This is a seized US asset sold free and clear. Since this is a government sale, all figures and facts need to be verified by Buyer.
- DRIVE BY ONLY. PLEASE DO NOT DISTURB HOTEL STAFF OR GUESTS.