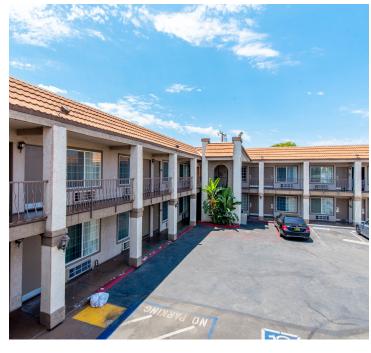

## **DISNEYLAND-SUBMARKET** 60-ROOM HOTEL FOR SALE

# ANAHEIM EXPRESS INN MAINGATE

620 W. ORANGEWOOD AVE ANAHEIM, CALIFORNIA 92802

| $\mathbf{a}$ | <br>н | DI | м | CI. | IIV | $\Lambda$ | ЛΛ | - | v |
|--------------|-------|----|---|-----|-----|-----------|----|---|---|

| Sale Price:    | Subject To Offer |
|----------------|------------------|
| Building Size: | 25,072 SF        |
| Lot Size:      | 0.89 Acres       |
| Rooms          | 60               |

## **Property Description**

- NAI Capital, Inc. is pleased to offer exclusively for sale the fee-simple interest in the Anaheim Express Inn Maingate ("the Property"). The Property is a 2-story, 60-room, limitedservice hotel built in 1978.
- The Property is located walking distance to the main gates of Disneyland in Anaheim, CA
- The Property has great local and regional access, with the site located along the south side of W. Orangewood Ave just west of I-5 freeway.
- This Property is being sold by the US Marshals Service.
  This is a seized US asset sold free and clear. Since this is a government sale, all figures and facts need to be verified by Buyer.
- DRIVE BY ONLY. PLEASE DO NOT DISTURB HOTEL STAFF OR GUESTS.