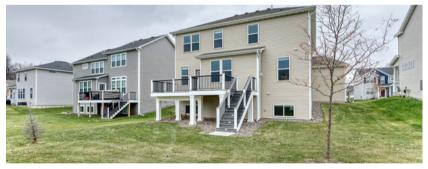

This stunning home features upgrades throughout! Open concept floor plan with a large living room open to a gourmet kitchen/informal dining and a cozy gas fireplace. The kitchen features granite counters and upgraded SS appliances w/ touch screen refrigerator. The butler station is ideal for entertaining, use as a bar, coffee station or workstation. A large pantry is adjacent to the butler area. The large maintenance free deck is off the informal dining room. Flex space offers option for home office or formal dining. The first floor also offers a main level bedroom. A built-in desk near the mudroom is ideal as a control center or home office. The upper-level features 4 BR, three w/ custom closets (California Closets), loft and a laundry room. Addition features include a 3-car garage, concrete driveway, neutral décor, LVP flooring, upper-level laundry w/cabinets built in and upgraded lighting. The Owner's Suite has 2 separate closets, spa like bath w/ tub and shower. The lower-level finished basement includes a recreation room, full bathroom and a bedroom. Community pool