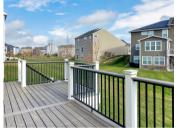

This stunning home features upgrades throughout! Open concept floor plan with a large living room open to a gourmet kitchen/informal dining and a cozy gas fireplace. The kitchen features granite counters and upgraded SS appliances w/ touch screen refrigerator. The butler station is ideal for entertaining, use as a bar, coffee station or workstation. A large pantry is adjacent to the butler area. The large maintenance free deck is off the informal dining room. Flex space offers option for home office or formal dining. The first floor also offers a main level bedroom. A built-in desk near the mudroom is ideal as a control center or home office. The upper-level features 4 BR, three w/ custom closets (California Closets), loft and a laundry room. Addition features include a 3-car garage, concrete driveway, neutral décor, LVP flooring, upper-level laundry w/cabinets built in and upgraded lighting. The Owner's Suite has 2 separate closets, spa like bath w/ tub and shower. The lower-level finished basement includes a recreation room, full bathroom and a bedroom. Community pool

and miles of walking trails.