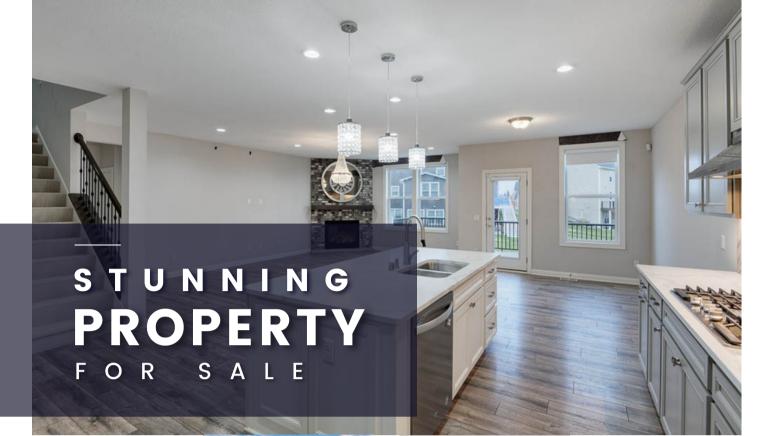

This stunning home features upgrades throughout! Open concept floor plan with a large living room open to a gourmet kitchen/informal dining and a cozy gas fireplace. The kitchen features granite counters and upgraded SS appliances w/ touch screen refrigerator. The butler station is ideal for entertaining, use as a bar, coffee station or workstation. A large pantry is adjacent to the butler area. The large maintenance free deck is off the informal dining room. Flex space offers option for home office or formal dining. The first floor also offers a main level bedroom. A built-in desk near the mudroom is ideal as a control center or home office. The upper-level features 4 BR, three w/ custom closets (California Closets), loft and a laundry room. Addition features include a 3-car garage, concrete driveway, neutral décor, LVP flooring, upper-level laundry w/cabinets built in and upgraded lighting. The Owner's Suite has 2 separate closets, spa like bath w/ tub and shower. The lower-level finished basement includes a recreation room, full bathroom and a bedroom. Community pool