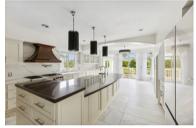

This stunning home features upgrades throughout! Open concept floor plan with a large living room open to a gourmet kitchen/informal dining and a cozy gas fireplace. The kitchen features granite counters and upgraded SS appliances w/ touch screen refrigerator. The butler station is ideal for entertaining, use as a bar, coffee station or workstation. A large pantry is adjacent to the butler area. The large maintenance free deck is off the informal dining room. Flex space offers option for home office or formal dining. The first floor also offers a main level bedroom. A built-in desk near the mudroom is ideal as a control center or home office. The upper-level features 4 BR, three w/ custom closets (California Closets), loft and a laundry room. Addition features include a 3-car garage, concrete driveway, neutral décor, LVP flooring, upper-level laundry w/cabinets built in and upgraded lighting. The Owner's Suite has 2 separate closets, spa like bath w/ tub and shower. The lower-level finished basement includes a recreation room, full bathroom and a bedroom. Community pool