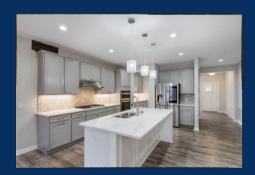

This stunning home features upgrades throughout! Open concept floor plan with a large living room open to a gourmet kitchen/informal dining and a cozy gas fireplace. The kitchen features granite counters and upgraded SS appliances w/ touch screen refrigerator. The butler station is ideal for entertaining, use as a bar, coffee station or workstation. A large pantry is adjacent to the butler area. The large maintenance free deck is off the informal dining room. Flex space offers option for home office or formal dining. The first floor also offers a main level bedroom. A built-in desk near the mudroom is ideal as a control center or home office. The upper-level features 4 BR, three w/ custom closets (California Closets), loft and a laundry room. Addition features include a 3-car garage, concrete driveway, neutral décor, LVP flooring, upper-level laundry w/cabinets built in and upgraded lighting. The Owner's Suite has 2 separate closets, spa like bath w/ tub and shower. The lower-level finished basement includes a recreation room, full bathroom and a bedroom. Community pool