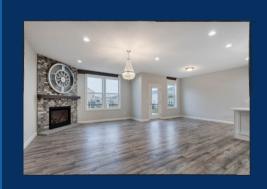

This stunning home features upgrades throughout! Open concept floor plan with a large living room open to a gourmet kitchen/informal dining and a cozy gas fireplace. The kitchen features granite counters and upgraded SS appliances w/ touch screen refrigerator. The butler station is ideal for entertaining, use as a bar, coffee station or workstation. A large pantry is adjacent to the butler area. The large maintenance free deck is off the informal dining room. Flex space offers option for home office or formal dining. The first floor also offers a main level bedroom. A built-in desk near the mudroom is ideal as a control center or home office. The upper-level features 4 BR, three w/ custom closets (California Closets), loft and a laundry room. Addition features include a 3-car garage, concrete driveway, neutral décor, LVP flooring, upper-level laundry w/cabinets built in and upgraded lighting. The Owner's Suite has 2 separate closets, spa like bath w/ tub and shower. The lower-level finished basement includes a recreation room, full bathroom and a bedroom. Community pool