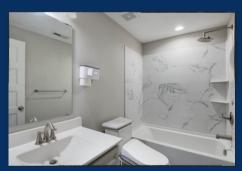

This stunning home features upgrades throughout! Open concept floor plan with a large living room open to a gourmet kitchen/informal dining and a cozy gas fireplace. The kitchen features granite counters and upgraded SS appliances w/ touch screen refrigerator. The butler station is ideal for entertaining, use as a bar, coffee station or workstation. A large pantry is adjacent to the butler area. The large maintenance free deck is off the informal dining room. Flex space offers option for home office or formal dining. The first floor also offers a main level bedroom. A built-in desk near the mudroom is ideal as a control center or home office. The upper-level features 4 BR, three w/ custom closets (California Closets), loft and a laundry room. Addition features include a 3-car garage, concrete driveway, neutral décor, LVP flooring, upper-level laundry w/cabinets built in and upgraded lighting. The Owner's Suite has 2 separate closets, spa like bath w/ tub and shower. The lower-level finished basement includes a recreation room, full bathroom and a bedroom. Community pool