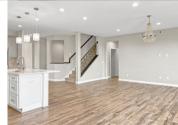

This stunning home features upgrades throughout! Open concept floor plan with a large living room open to a gourmet kitchen/informal dining and a cozy gas fireplace. The kitchen features granite counters and upgraded SS appliances w/ touch screen refrigerator. The butler station is ideal for entertaining, use as a bar, coffee station or workstation. A large pantry is adjacent to the butler area. The large maintenance free deck is off the informal dining room. Flex space offers option for home office or formal dining. The first floor also offers a main level bedroom. A built-in desk near the mudroom is ideal as a control center or home office. The upper-level features 4 BR, three w/ custom closets (California Closets), loft and a laundry room. Addition features include a 3-car garage, concrete driveway, neutral décor, LVP flooring, upper-level laundry w/cabinets built in and upgraded lighting. The Owner's Suite has 2 separate closets, spa like bath w/ tub and shower. The lower-level finished basement includes a recreation room, full bathroom and a bedroom. Community pool