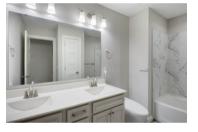

This stunning home features upgrades throughout! Open concept floor plan with a large living room open to a gourmet kitchen/informal dining and a cozy gas fireplace. The kitchen features granite counters and upgraded SS appliances w/ touch screen refrigerator. The butler station is ideal for entertaining, use as a bar, coffee station or workstation. A large pantry is adjacent to the butler area. The large maintenance free deck is off the informal dining room. Flex space offers option for home office or formal dining. The first floor also offers a main level bedroom. A built-in desk near the mudroom is ideal as a control center or home office. The upper-level features 4 BR, three w/ custom closets (California Closets), loft and a laundry room. Addition features include a 3-car garage, concrete driveway, neutral décor, LVP flooring, upper-level laundry w/cabinets built in and upgraded lighting. The Owner's Suite has 2 separate closets, spa like bath w/ tub and shower. The lower-level finished basement includes a recreation room, full bathroom and a bedroom. Community pool