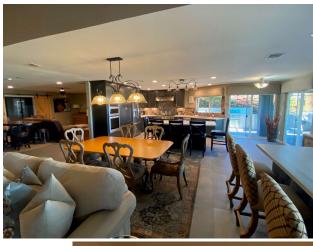

## 46346 Shadow Mountain Dr., Palm Desert CA. 92260 List Price \$ 1,099,000

3 Bedroom, 3.5 Bath, 2 Car Garage, 2,936 SF, Custom home, many modern upgrades. FULLY FURNISHED, sold with all appliances, "Can easily be a vacation rental"