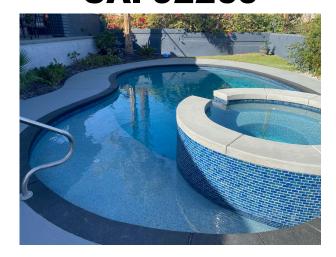

## 46346 Shadow Mountain Dr., Palm Desert CA. 92260 List Price \$ 1,099,000

3 Bedroom, 3.5 Bath, 2 Car Garage, 2,936 SF, Custom home, many modern upgrades. FULLY FURNISHED, sold with all appliances, "Can easily be a vacation rental"