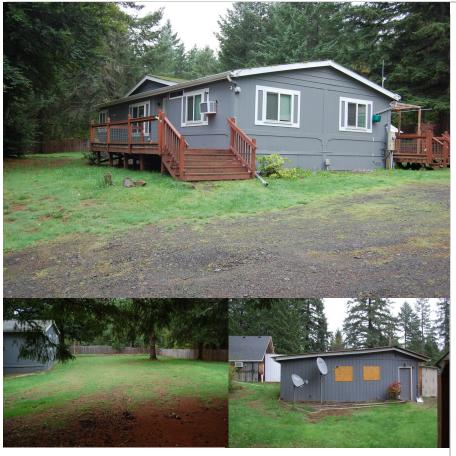

# Home on Small Acreage with Shops

## 91302 Poodle Creek Rd, Noti OR

\$365,000

Loads of potential in this 3 bedroom, 2 bath home on 1.56 very useable acres. Includes multiple outbuildings and easy access to Eugene or a short drive to the Oregon Coast.

Bldg.1: 1500 sf Bldg. 2:: 1336 sf Bldg. 3: 1124 sf

"Property sold "As-Is". Buyer and/or Buyer's Broker is responsible for verifying all pertinent information including but not limited to condition, utilities, zoning, acreage, square footage, taxes, permitting, HOA's, school zones, etc."